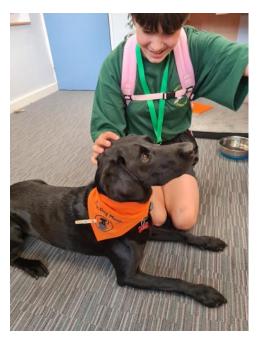

Annabelle helps to get Chrissy ready for work on Friday mornings.

Staff have all been sharing nice things with each other this week and Chrissie was given a peg saying she was "the cutest dog in Beavers", Annabelle put the peg on her bandanna.

Annabelle said she is really going to miss Chrissie when she goes to secondary school next term.

Beavers had an exciting day out to the QuadKids Festival. The children were excellently behaved and showed great team spirit. We had some amazing results in the heats we took part in. We are currently waiting for the overall result but we will be sure to keep you updated.