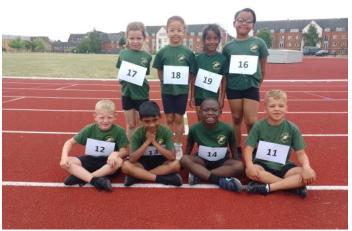

Annabelle said she is really going to miss Chrissie when she goes to secondary school next term.

Beavers had an exciting day out to the QuadKids Festival. The children were excellently behaved and showed great team spirit. We had some amazing results in the heats we took part in. We are currently waiting for the overall result but we will be sure to keep you updated.

| 300 m boys in their heat | 300m girls in their heat out | 50m boys in their heat | 50m girls in their heat |
|--------------------------|------------------------------|------------------------|-------------------------|
| 4th                      | 9th                          | 1st                    | 1st                     |
| 5th                      | 11th                         | 1st                    | 4th                     |
| 9th                      | 12th                         | 2nd                    | 4th                     |
| 13th                     | 13th                         | 4th                    | 4th                     |
| Out of 21                | Out of 22                    |                        |                         |