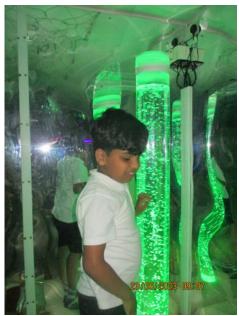

Tickets will be drawn at the Summer Fayre on Monday 10th July 2023

Sunshine Class had a wonderful day at Reflections last week. They explored the sensory room, soft play area and amazing garden. Reflections has parent/child sessions on alternate Sundays, this can be accessed through the Hounslow Short breaks team.