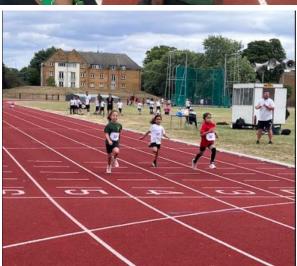

Annabelle said she is really going to miss Chrissie when she goes to secondary school next term.

Beavers had an exciting day out to the QuadKids Festival. The children were excellently behaved and showed great team spirit. We had some amazing results in the heats we took part in. We are currently waiting for the overall result but we will be sure to keep you updated.

| 300 m boys in their heat | 300m girls in their heat out | 50m boys in their heat | 50m girls in their heat |
|--------------------------|------------------------------|------------------------|-------------------------|
| 4th                      | 9th                          | 1st                    | 1st                     |
| 5th                      | 11th                         | 1st                    | 4th                     |
| 9th                      | 12th                         | 2nd                    | 4th                     |
| 13th                     | 13th                         | 4th                    | 4th                     |
| Out of 21                | Out of 22                    |                        |                         |