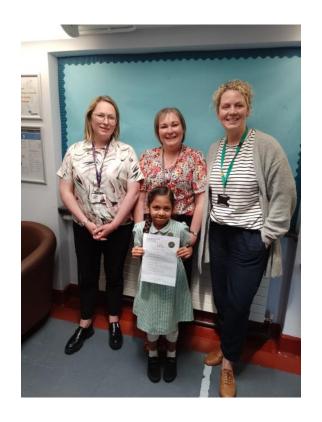

Casey received this certificate in assembly this week after sharing about the fantastic fundraising that he did for the orangutans. Casey raised £115! Well done Casey!

Riviana wrote a fabulous poem called "The City is Loud" and was awarded a Headteachers award.