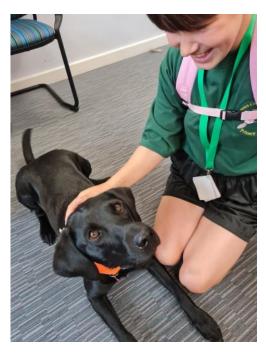

Annabelle helps to get Chrissy ready for work on Friday mornings.

Staff have all been sharing nice things with each other this week and Chrissie was given a peg saying she was "the cutest dog in Beavers", Annabelle put the peg on her bandanna.

Annabelle said she is really going to miss Chrissie when she goes to secondary school next term.

Beavers had an exciting day out to the QuadKids Festival. The children were excellently behaved and showed great team spirit. We had some amazing results in the heats we took part in. We are currently waiting for the overall result but we will be sure to keep you updated.