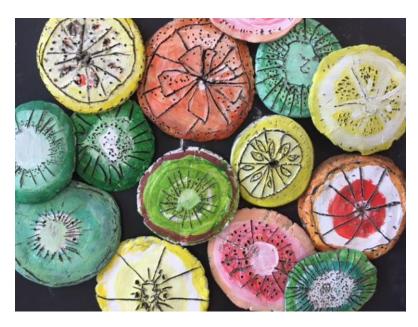

12th Y6 Production

**Y6 Production** 13th

14th Y6 Fun Dau

19th End of term—Close at 1:30

19th No Nursery

September Autumn 1—Respect 4th & 5th INSET days—No pupils Pupils return to school

Year 2 made fruity slices out of clay for a lesson on healthy eating. They also got to sample the real fruit they drew and sculpted.