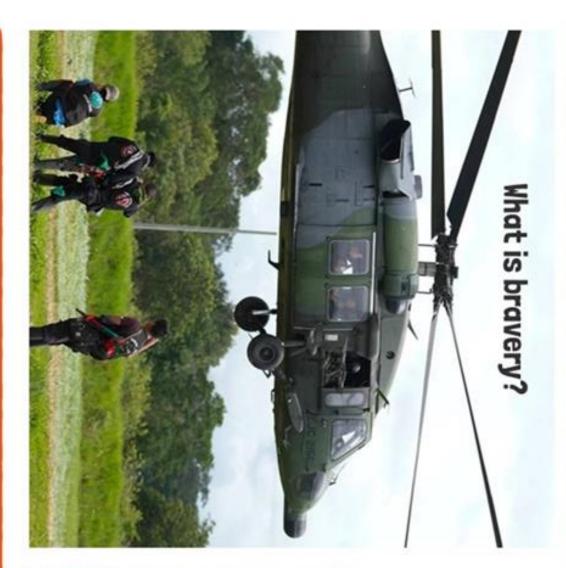

# In the news this week

survival which will remain in history' country. The four siblings were the only surviving a plane crash and spending Four children have been found alive after themselves achieved an example of total Gustavo Petro said, 'They were alone, they involving soldiers and local people. the focus of a massive rescue operation. the jungle on 1st May. They then became survivors of the plane that crash landed in Speaking of the incredible feat of survival heralded the rescue as a joy for the whole jungle. Colombia's president, Gustavo Petro forty days alone in Colombia's Amazon

# Things to talk about at home...

- imagine the children would have What skills and attributes do you needed in their situation?
- needed to be brave? What happened? Can you think of a time when you have
- to be brave. them about a time when they needed Talk to an adult at home and ask