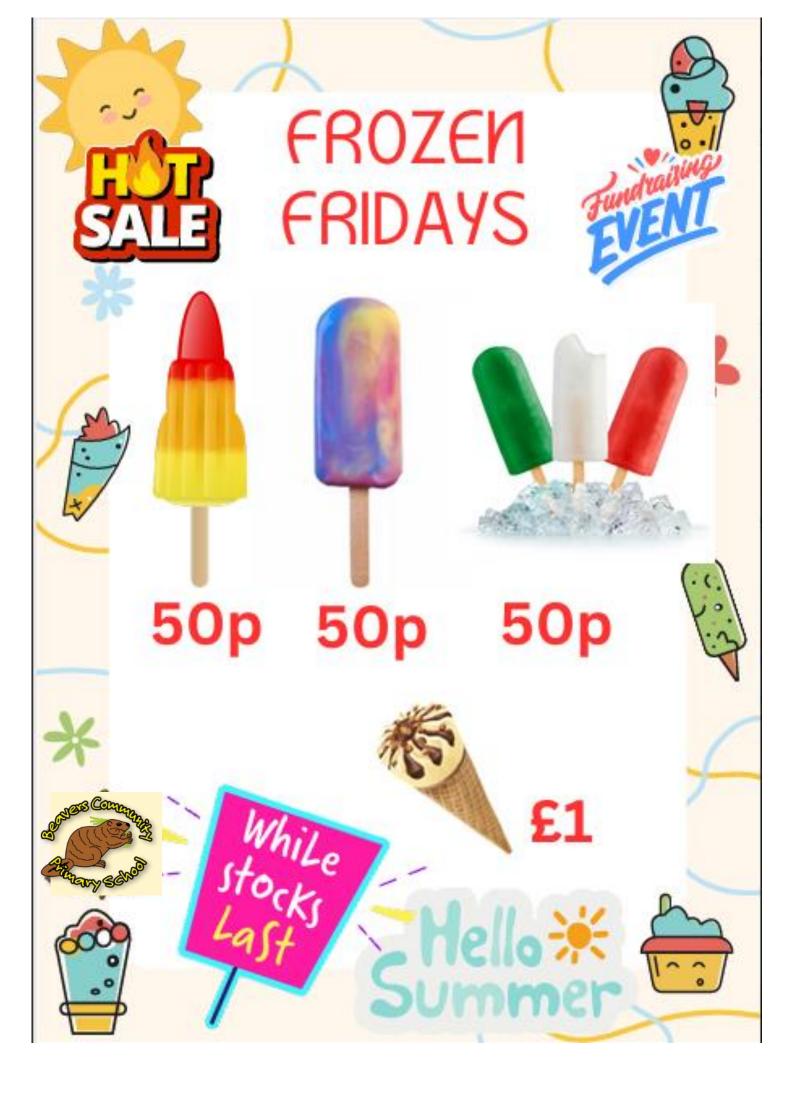

| 4th                     |
| 13th                     | 13th                         | 4th                    | 4th                     |
| Out of 21                | Out of 22                    |                        |                         |



















# Summer Fayre Raffle Buy your tickets now! 1st Prize £100

2<sup>nd</sup> Photo Shoot (worth 95.00)
3<sup>rd</sup> Summer Hamper
4<sup>th</sup> Squires Garden Centre (£15)
5<sup>th</sup> Arts Centre Hounslow Family Ticket
6<sup>th</sup> Hanworth Leisure Centre free guest passes
To showing of Dick Whittington Pantomime
7<sup>th</sup> Feltham Cineworld Tickets (4 tickets)
8<sup>th</sup> Hounslow Cineworld Tickets (Family Ticket)

Tickets will be drawn at the Summer Fayre on Monday 10th July 2023















Sunshine Class had a wonderful day at Reflections last week. They explored the sensory room, soft play area and amazing garden. Reflections has parent/child sessions on alternate Sundays, this can be accessed through the Hounslow Short breaks team.

















# In the news this week

survival which will remain in history' country. The four siblings were the only surviving a plane crash and spending Four children have been found alive after themselves achieved an example of total Gustavo Petro said, 'They were alone, they involving soldiers and local people. the focus of a massive rescue operation. the jungle on 1st May. They then became survivors of the plane that crash landed in Speaking of the incredible feat of survival heralded the rescue as a joy for the whole jungle. Colomb