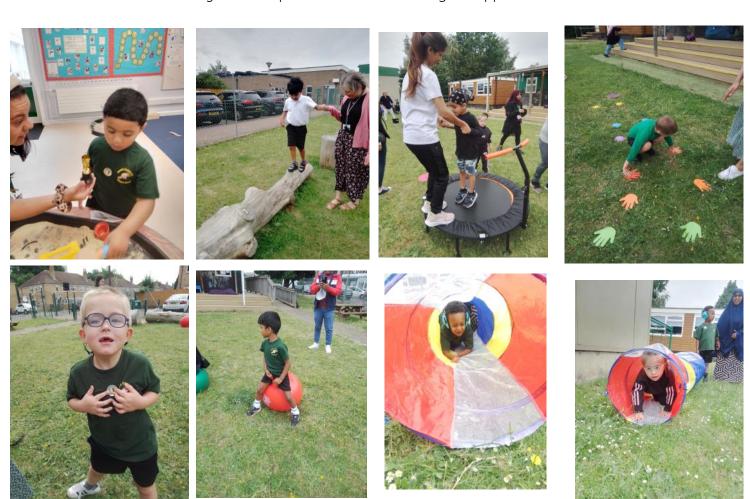

Rainbow Class really enjoyed their Sports Day. They took part in lots of activities and were really engaged and had lots of fun. Thank you to the parents that came along to support them.

The Nursery children had lots of fun on Sports Day! A big thank you to all the parents for cheering on the children and joining in the mums and dads race.