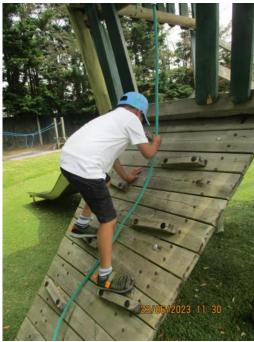

We have had very successful Sports Days this week and the children have thoroughly enjoyed racing against each

other. Thank you for coming along to support, and thank you to the site team for providing the music. As part of Sports Week, we have also had Boundless Dance visiting and all of the children have had the opportunity to take part in a dance lesson. Again, they demonstrated amazing enthusiasm and talent, and they were a credit to the school.