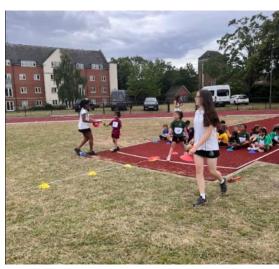

Annabelle said she is really going to miss Chrissie when she goes to secondary school next term.

Beavers had an exciting day out to the QuadKids Festival. The children were excellently behaved and showed great team spirit. We had some amazing results in the heats we took part in. We are currently waiting for the overall result but we will be sure to keep you updated.

| 300 m boys in their heat | 300m girls in their heat out | 50m boys in their heat | 50m girls in their heat |
|--------------------------|------------------------------|------------------------|-------------------------|
| 4th                      | 9th                          | 1st                    | 1st                     |
| 5th                      | 11th                         | 1st                    | 4th                     |
| 9th                      | 12th                         | 2nd                    | 4th                     |
| 13th                     | 13th                         | 4th                    | 4th                     |
| Out of 21                | Out of 22                    |                        |                         |