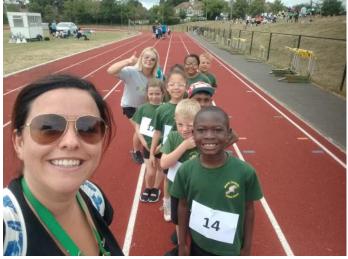

Annabelle said she is really going to miss Chrissie when she goes to secondary school next term.

Beavers had an exciting day out to the QuadKids Festival. The children were excellently behaved and showed great team spirit. We had some amazing results in the heats we took part in. We are currently waiting for the overall result but we will be sure to keep you updated.

| 300 m boys in their heat | 300m girls in their heat out | 50m boys in their heat | 50m girls in their heat |
|--------------------------|------------------------------|------------------------|-------------------------|
| 4th                      | 9th                          | 1st                    | 1st                     |
| 5th                      | 11th                         | 1st                    | 4th                     |
| 9th                      | 12th                         | 2nd                    | 4th                     |
| 13th                     | 13th                         | 4th                    | 4th                     |
| Out of 21                | Out of 22                    |                        |                         |