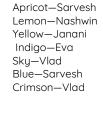

Attendance Good attendance is veru important for learning! Attendance cup winners were: 99% Y5 Red

98% Y4 Lavender & Purple 96% Y3 Lime & YR Orange

Classes with 100% attendance earn a mufti dau.

Orange-Luke Yellow—Janani Indigo-Eva Sky-Vlad Blue-Sarvesh

Lime—Nave Green-Aarush Lemon-Nashwin Lilac-Sapphire Jade-Michon Lavender-Sabarish Purple-Simon Ruby-Shakeel, Joel Red-Ethan

SUPER SPINNERS £10 Great for basic and intermediate tricks.
With a strong throw, these auto-return yo-yos 'sleep' at the end of the string & then come back to you automatically