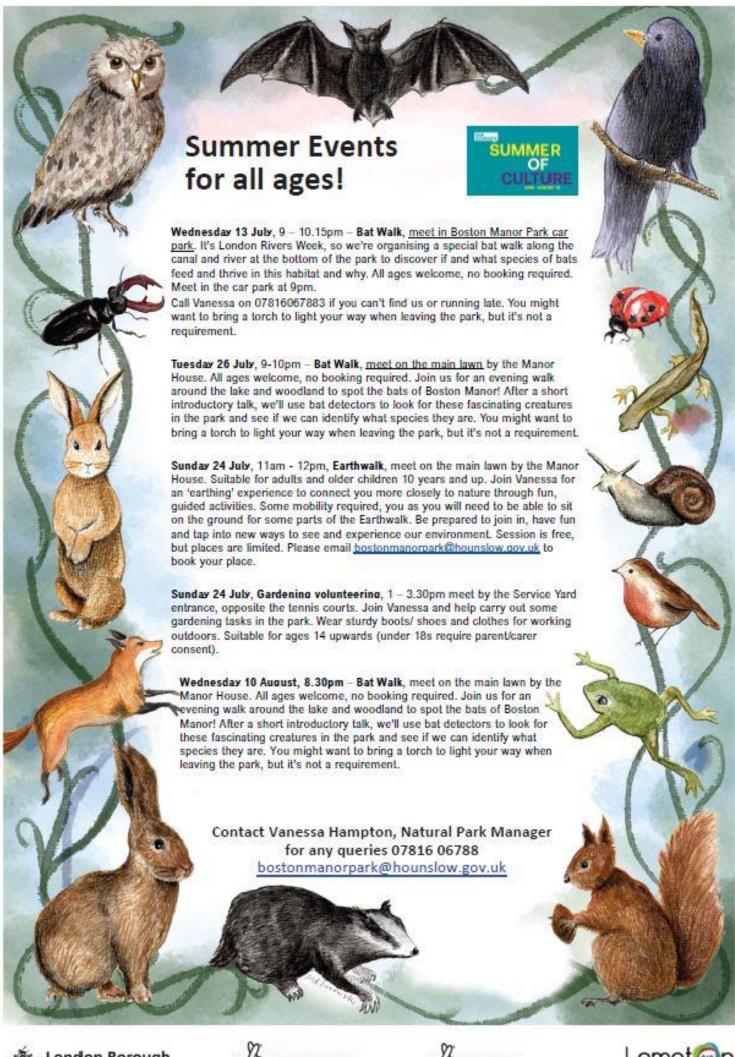

ur children have been found alive after themselves achieved an example of total Gustavo Petro said, 'They were alone, they involving soldiers and local people. the focus of a massive rescue operation. the jungle on 1st May. They then became survivors of the plane that crash landed in Speaking of the incredible feat of survival heralded the rescue as a joy for the whole jungle. Colombia's president, Gustavo Petro forty days alone in Colombia's Amazon

# Things to talk about at home...

- imagine the children would have What skills and attributes do you needed in their situation?
- needed to be brave? What happened? Can you think of a time when you have
- to be brave. them about a time when they needed Talk to an adult at home and ask

Please note any interesting thoughts or comments

















# JOIN US FOR A HOLIDAY FULL OF FUN!







OHM COACHING
MULTI SPORTS/ACTIVITIES
CAMP & FOOTBALL
CAMP

24th July to 25th August 2023















9AM-3PM OR 9AM-5PM

# HAF SPACES AVAILABLE



Beavers Sports Lodge, Salisbury
Road, Hounslow, TW4 6BE
BOOK YOUR CHILD'S SPACE NOW AT WWW.OHMCOACHING.CO.UK