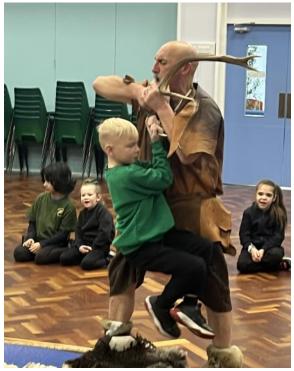

Year 3 had a Stone Age Workshop on Monday. They had a great day and were fully immersed in the Stone Age life; building Stonehenge, burying royalty and hunting and gathering!