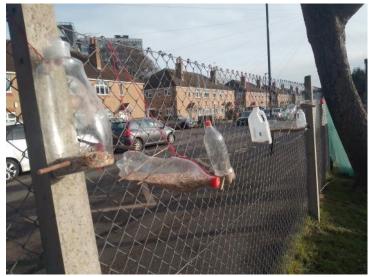

**BEAVERS AFTER SCHOOL CLUBS SPRING 1 TERM 2023:** 9<sup>th</sup> January to 10<sup>th</sup> February 2023 (5 weeks)

Kayleigh Spencer, a Senior Countryside Ranger from Lampton (LBH) visited our school today to carry out a little upcycling project with the Eco Warriors. Kayleigh helped the children create their own bird feeders using plastic bottles, string and sticks. The bird feeders are hanging by Hut 1 and look wonderful. We are looking forward to next week's little project, creating bug hotels in the conservation area.