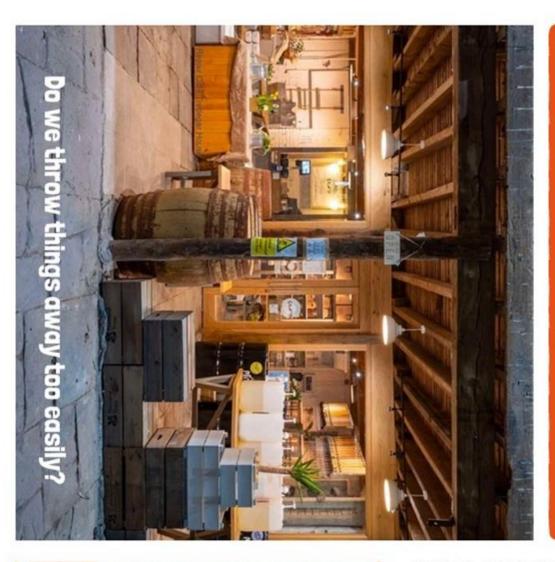

# In the news this week

be declining. norm since the 1950s but now appears to are making the most of what they already ones, according to experts. Upcycling shop, Many of us are increasingly reusing, repairing, and upcycling items, instead of have. Throwaway culture has been the because of the cost of living crisis, people the Repair Café in Wales believes, that throwing them away and replacing with new

# Things to talk about at home...

- Do you think repair cafés are a good idea?
- If there were a repair café near you, might you take? would you use it? What types of things
- Do you have any repairing skills? Is It something you would like to learn?