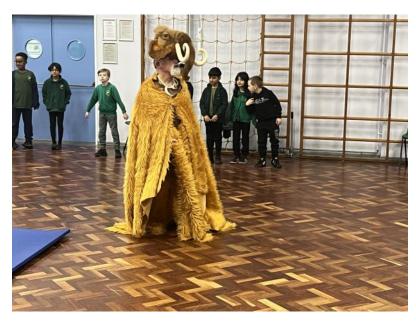

Year 3 had a Stone Age Workshop on Monday. They had a great day and were fully immersed in the Stone Age life; building Stonehenge, burying royalty and hunting and gathering!