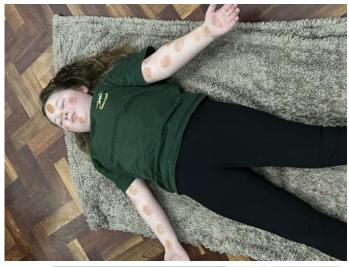

Year 3 had a Stone Age Workshop on Monday. They had a great day and were fully immersed in the Stone Age life; building Stonehenge, burying royalty and hunting and gathering!