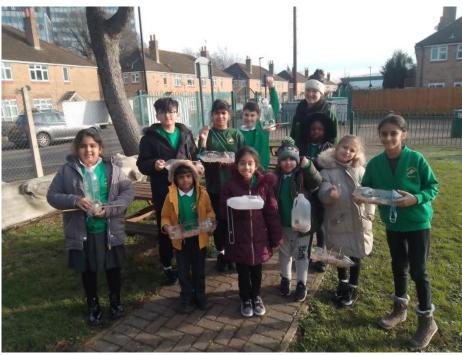

**BEAVERS AFTER SCHOOL CLUBS SPRING 1 TERM 2023:** 9<sup>th</sup> January to 10<sup>th</sup> February 2023 (5 weeks)

Kayleigh Spencer, a Senior Countryside Ranger from Lampton (LBH) visited our school today to carry out a little upcycling project with the Eco Warriors. Kayleigh helped the children create their own bird feeders using plastic bottles, string and sticks. The bird feeders are hanging by Hut 1 and look wonderful. We are looking forward to next week's little project, creating bug hotels in the conservation area.