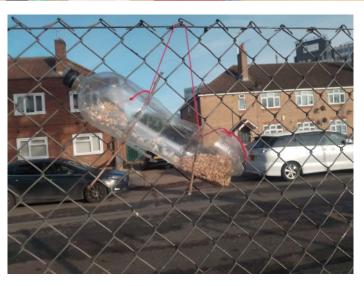

**BEAVERS AFTER SCHOOL CLUBS SPRING 1 TERM 2023:** 9<sup>th</sup> January to 10<sup>th</sup> February 2023 (5 weeks)

Kayleigh Spencer, a Senior Countryside Ranger from Lampton (LBH) visited our school today to carry out a little upcycling project with the Eco Warriors. Kayleigh helped the children create their own bird feeders using plastic bottles, string and sticks. The bird feeders are hanging by Hut 1 and look wonderful. We are looking forward to next week's little project, creating bug hotels in the conservation area.