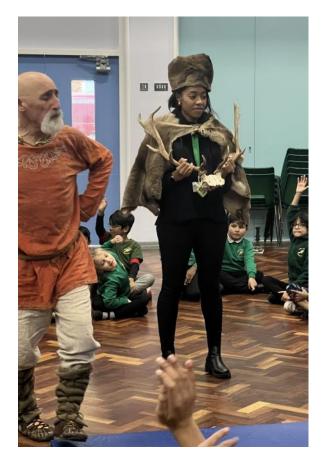

Year 3 had a Stone Age Workshop on Monday. They had a great day and were fully immersed in the Stone Age life; building Stonehenge, burying royalty and hunting and gathering!