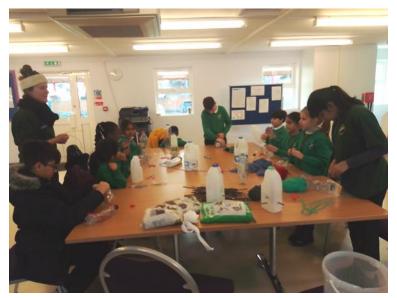

**BEAVERS AFTER SCHOOL CLUBS SPRING 1 TERM 2023:** 9<sup>th</sup> January to 10<sup>th</sup> February 2023 (5 weeks)

Kayleigh Spencer, a Senior Countryside Ranger from Lampton (LBH) visited our school today to carry out a little upcycling project with the Eco Warriors. Kayleigh helped the children create their own bird feeders using plastic bottles, string and sticks. The bird feeders are hanging by Hut 1 and look wonderful. We are looking forward to next week's little project, creating bug hotels in the conservation area.