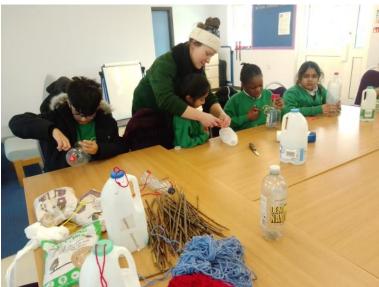

**BEAVERS AFTER SCHOOL CLUBS SPRING 1 TERM 2023:** 9<sup>th</sup> January to 10<sup>th</sup> February 2023 (5 weeks)

Kayleigh Spencer, a Senior Countryside Ranger from Lampton (LBH) visited our school today to carry out a little upcycling project with the Eco Warriors. Kayleigh helped the children create their own bird feeders using plastic bottles, string and sticks. The bird feeders are hanging by Hut 1 and look wonderful. We are looking forward to next week's little project, creating bug hotels in the conservation area.