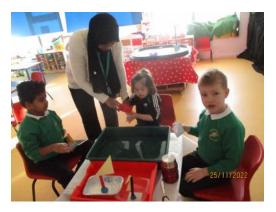

Sunshine Class experimented to see which of our hand made boats would float for 10 seconds. Cristian made a boat out of a card, which floated, Lucio made a boat out of a water bottle which sank, Emely made a paper boat which floated for a short time.