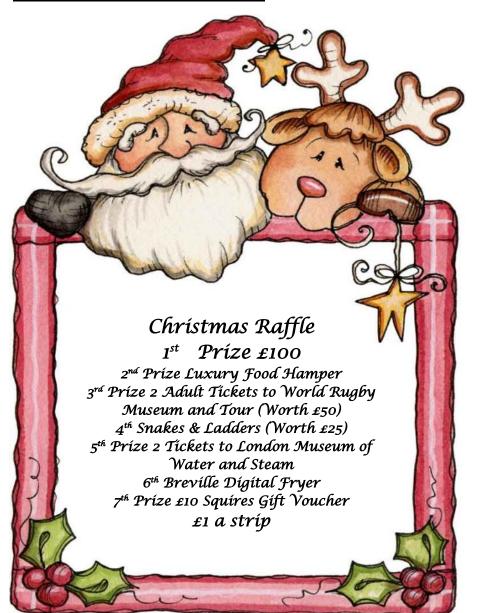

# Friday 2nd December at 2:30pm

Not long to go to our Christmas Fayre! There will be lots of fun for all the family, we look forward to seeing you there! **Friday 2nd December** 

We are having a mufti day, where children can wear **non-uniform** if they bring in homemade or bought cakes. Please send them in with your children on Friday Morning Please remember to pick up your children at 1:30pm for our Christmas Fayre which opens at 2:30pm. Don't forget to buy your raffle tickets—£1 a strip