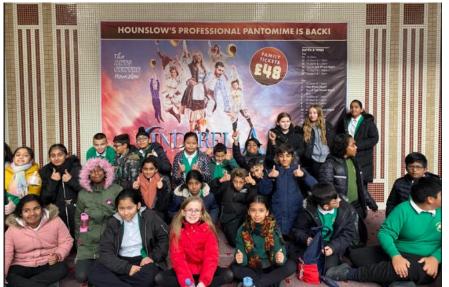

Festive preparations are in full swing at the school with Year 6 visiting the Paul Robeson theatre last week to see the dress rehearsal of their pantomime Cinderella. The children (and staff) had a wonderful time and behaviour was excellent as always.

On Wednesday 23rd November, Year 6 visited Paul Robeson Theatre to watch this year's performance of Cinderella. They were really fortunate to be able to watch the dress rehearsal before it went out to the general public later on in the week. There were many plot twists and opportunities for the children to participate and they really enjoyed themselves. The show will be running until the 30th of December and we would definitely recommend that you go and watch it.