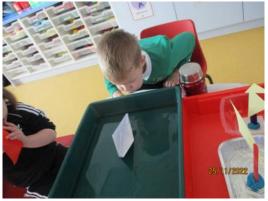

Sunshine Class experimented to see which of our hand made boats would float for 10 seconds. Cristian made a boat out of a card, which floated, Lucio made a boat out of a water bottle which sank, Emely made a paper boat which floated for a short time.