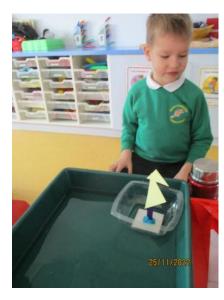

Sunshine Class experimented to see which of our hand made boats would float for 10 seconds. Cristian made a boat out of a card, which floated, Lucio made a boat out of a water bottle which sank, Emely made a paper boat which floated for a short time.