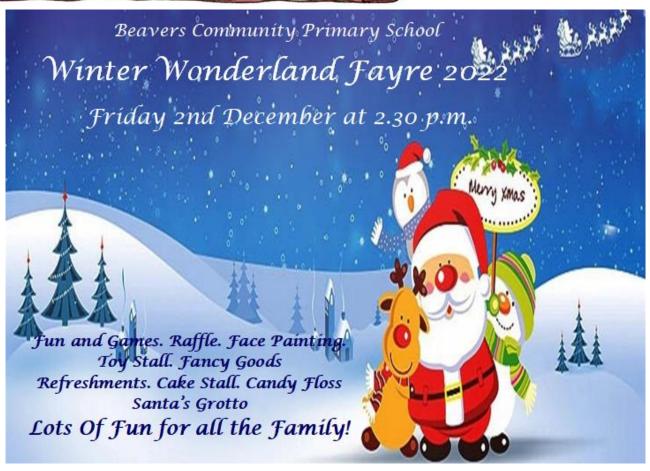

School closes at 1:30 this Friday for the Christmas Fayre. We look forward to seeing you there!

# Friday 2nd December at 2:30pm

Not long to go to our Christmas Fayre! There will be lots of fun for all the family, we look forward to seeing you there! **Friday 2nd December** 

We are having a mufti day, where children can wear **non-uniform** if they bring in homemade or bought cakes. Please send them in with your children on Friday Morning Please remember to pick up your children at 1:30pm for our Christmas Fayre which opens at 2:30pm. Don't forget to buy your raffle tickets—£1 a strip