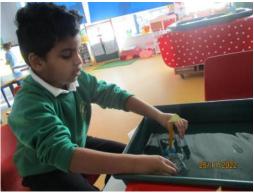

Sunshine Class experimented to see which of our hand made boats would float for 10 seconds. Cristian made a boat out of a card, which floated, Lucio made a boat out of a water bottle which sank, Emely made a paper boat which floated for a short time.