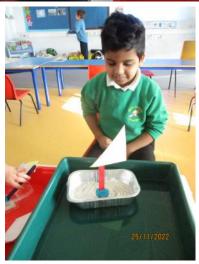

Sunshine Class experimented to see which of our hand made boats would float for 10 seconds. Cristian made a boat out of a card, which floated, Lucio made a boat out of a water bottle which sank, Emely made a paper boat which floated for a short time.