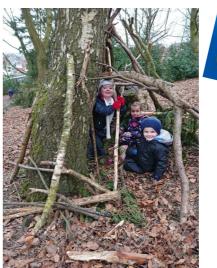

# Autumn Term Survival Day Thursday 21st September 2023

Children will have the opportunity to build on their team skills, whilst taking part in den building, cooperative games, nature crafts and finishing the day with campfire songs.

This will take place in school.

£1.00 Contribution due by 15/09/23